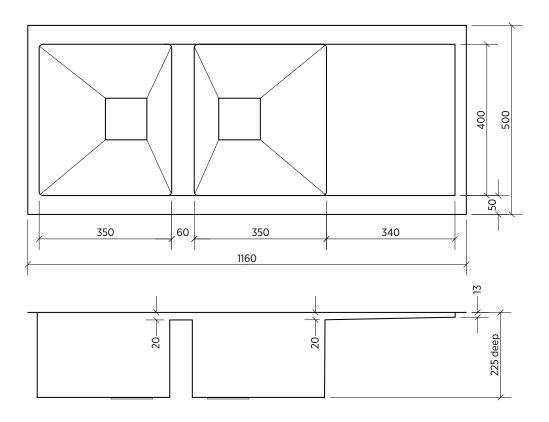

SUMMARY Two bowls, drainer on right or left Abovemount or undermount

ORDER CODE SKS-T1160-OT no taphole

SKS-T1160-RD 1 taphole, drainer on right SKS-T1160-LD 1 taphole, drainer on left

WASTE Includes square basket waste

BOWL SIZE Each bowl 350 x 400 mm, 225 mm deep

CAPACITY 33 litres each bowl

ACCESSORIES A variety of accessories is available.

## Please note

- All measurements are in millimetres.
- Always use the actual product to verify cutout.
- Specifications may vary without notice as part of our continuous improvement practices.