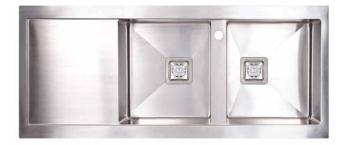

## TETRA SKS-T1160

## Tetra - sink art. Bold, minimalist aesthetic. Handcrafted excellence. Undermount or abovemount.

Create an atmosphere of design excellence with a Tetra handcrafted stainless steel sink. Inspired by a strong reductive aesthetic, the Tetra series perfectly complements minimalist and contemporary architectural design. Superior edge finish means that Tetra sinks are suitable for abovemount or undermount installation.

SUMMARY Two bowls, drainer on right or left Abovemount or undermount

ORDER CODE SKS-T1160-OT no taphole

SKS-T1160-RD 1 taphole, drainer on right SKS-T1160-LD 1 taphole, drainer on left

WASTE Includes square basket waste